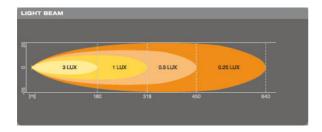

#### **Spot Beam**

Designed for far field illumination. For a focused illumination in the far field of the vehicle with a light beam up to 318 m length. See and be seen with OSRAM

# Photometrical data

| Luminous flux         | 1500 lm |
|-----------------------|---------|
| Color temperature     | 6000 K  |
| Light distance at 1lx | 318 m   |