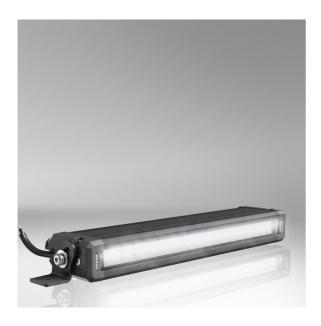

# Lightbar VX250-SP

# Bringing light to life with OSRAM LEDriving driving and working lights

Considerable foresight on dark country roads, forest paths, off the beaten tracks, off-road and on-road- this can be achieved with the OSRAM LEDriving Lightbar VX250-SP. With its 9 powerful, high-performance long-life LEDs, the OSRAM LEDriving Lightbar VX250-SP has a range of up to 318 meter and thus offers the driver impressive foresight on-road and off-road. Even in dim light and reduced visibility due to external environmental influences, the OSRAM LEDriving Lightbar VX250-SP with up to 6000 Kelvin can provide conditions similar to daylight. The power package with up to 1500 lumens of luminosity scores with highest optical efficiency and homogeneous light distribution. This results in the possibility of an improved view for you and the improved visibility of your vehicle by other road users, and consequently also increased safety on-road and off-road. Whether on-road or off-road - The OSRAM LEDriving Lightbar VX250-SP impresses with its powerful performance and a long service life with up to 5000 hours. Versatile applicable, it defies numerous environmental influences and, thanks to high-quality materials such as the aluminum housing and the stable polycarbonate lens, it is particularly light and at the same time robust and resistant. The OSRAM LEDriving Lightbar VX250-SP has been tested and validated with the IP-Protection Class IP67 in our DIN certified environmental simulation laboratory for extreme external influences regarding water, dust, impacts, heat, cold and permanent vibration. The integrated driver and the thermal management system regulate the temperature of the LED Lightbar and can thus prevent damage from overheating. The polarity protection inhibits the wrong polarity of the voltage supply and can thus prevent possible damage by automatically switching off the LEDs. On-road and off-road, the OSRAM LEDriving Lightbar VX250-SP is an effective and efficient addition to your vehicle. No registration or entry in the vehicle documents is necessary for these ECE-certified LED driving lights2).ECE reference number: 30The OSRAM LEDriving Lightbar VX250-SP can be attached to cars, trucks, agricultural machinery, farm machinery, commercial vehicles, construction vehicles, caravans, off-road vehicles and quads2). The OSRAM LEDriving VX250-SP is versatile applicable and flexible in use.2) OSRAM LEDriving Driving Lights are approved according to ECE regulations and may therefore be installed and operated on public roads. Please note: Special installation regulations apply. In addition to ECE approval of the product, individual special requirements and legislation of the countries must be observed.