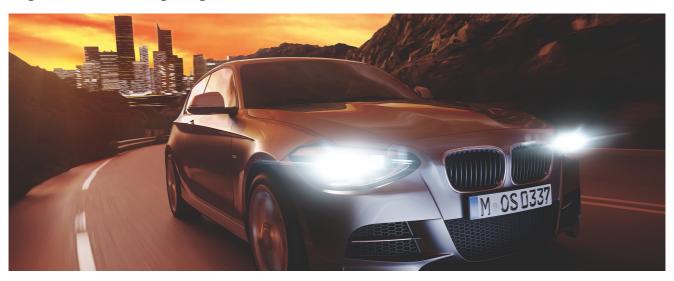

# NIGHT BREAKER LASER H7

Brightest OSRAM halogen light

Up to 150% more brightness

To see further and therefore react sooner compared to the minimum legal standard

Up to 150 m long beam

For better visibility

Up to 20% whiter light

Compared to the minimum legal standard (modern look)

## The most powerful halogen light from OSRAM

Discover the next generation of NIGHT BREAKER LASER - the brightest halogen automotive light from OSRAM! Using an innovative laser ablation technology these headlight lamps shine up to 150% brighter compared to the minimum legal standard. The highly engineered filament ensures an extra light output. Thus, the lamps provide an up to 150 meter long beam and up to 20% whiter light compared to the minimum legal standard. More light and improved visibility can help drivers identify and react to traffic hazards more quickly. And last but not least - OSRAM NIGHT BREAKER LASER convinces with its unique design with laser-etched product name and a complete portfolio (H1, H3, H4, H7, H8, H11, HB3, HB4). The ideal lamp for drivers who know the difference that powerful automotive lighting makes!