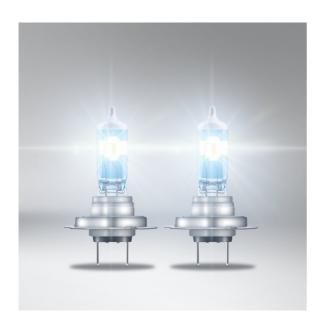

## The most powerful halogen light from OSRAM

Discover the next generation of NIGHT BREAKER LASER - the brightest halogen automotive light from OSRAM! Using an innovative laser ablation technology these headlight lamps shine up to 150% brighter compared to the minimum legal standard. The highly engineered filament ensures an extra light output. Thus, the lamps provide an up to 150 meter long beam and up to 20% whiter light compared to the minimum legal standard. More light and improved visibility can help drivers identify and react to traffic hazards more quickly. And last but not least - OSRAM NIGHT BREAKER LASER convinces with its unique design with laser-etched product name and a complete portfolio (H1, H3, H4, H7, H8, H11, HB3, HB4). The ideal lamp for drivers who know the difference that powerful automotive lighting makes!

## **Capabilities**

| Technology                       | HAL     |  |
|----------------------------------|---------|--|
| Certificates & standards         |         |  |
| ECE category                     | H7      |  |
| Country specific categorizations |         |  |
| Order reference                  | 64210NL |  |