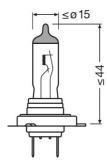

# Dimensions & weight

| Diameter       | 12.0 mm |
|----------------|---------|
| Product weight | 12.50 g |
| Length         | 59.0 mm |