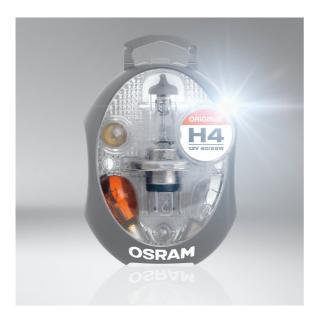

# Spare lamps boxes for cars

Mobile lamp replacement

#### The lamp kit for mobile lamp replacement

OSRAM offers a wide product range of spare lamps boxes for cars. To always have the right spare lamps to hand, each box offers a complete set of replacement lamps in proven OEM quality. The lamps can be identified easily via clear labeling and illustrated instructions for use. The spare lamp boxes are shaped very ergonomically, so they are always ready to keep you safe on your journey.