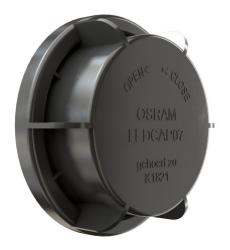

# LEDriving CAP LEDCAP07

LEDriving CAP are designed to enable the installation of the H7-LED to have an accurate fit and to protect the headlight system. These products are a replacement of the original cap to offer a qualitative system component for the legal usage.

#### **Product information**

| Order reference                             | LEDCAP07                      |  |
|---------------------------------------------|-------------------------------|--|
| Application (Category and Product specific) | Accessories for LED retrofits |  |

#### **Dimensions & weight**

| Diameter       | 90.0 mm |
|----------------|---------|
| Product weight | 31.00 g |