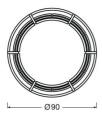

#### **Dimensions & weight**

| Diameter       | 90.0 mm |
|----------------|---------|
| Product weight | 31.00 g |