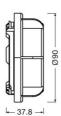

#### **Dimensions & weight**

| Diameter       | 90.0 mm |
|----------------|---------|
| Product weight | 31.00 g |