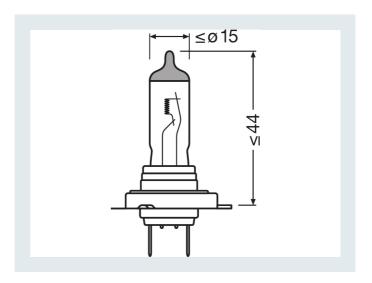

### **Product datasheet**

| Product type (off-road vs. on-road)        |     | Off-road          |                           |  |
|--------------------------------------------|-----|-------------------|---------------------------|--|
| Application (Category and Product specific |     | Halogen h<br>lamp | Halogen headlight<br>lamp |  |
| Electrical data                            |     |                   |                           |  |
| Power input                                |     | 58 W              |                           |  |
| Test voltage                               |     | 13.2 V            |                           |  |
| Nominal wattage                            |     | 55.00 W           |                           |  |
| Nominal voltage                            |     | 12.0 V            |                           |  |
| Photometrical data                         |     |                   |                           |  |
| Luminous flux                              |     | 1500 lm           |                           |  |
| Luminous flux toleranc                     | е   | ±10 %             |                           |  |
| Dimensions & weight                        |     |                   |                           |  |
| Product weight                             |     | 12.50 g           |                           |  |
| Length                                     |     | 59.0 mm           |                           |  |
| Diameter                                   |     | 12.0 mm           |                           |  |
| Lifespan                                   |     |                   |                           |  |
| Lifespan Tc                                |     | 550 h             |                           |  |
| Lifespan B3                                |     | 330 h             |                           |  |
| Additional product data                    | 1   |                   |                           |  |
| Base (standard designation)                |     | PX26d             |                           |  |
| Capabilities                               |     |                   |                           |  |
| Technology                                 |     | Halogen lamp      |                           |  |
| Certificates & standard                    | s   |                   |                           |  |
| ECE category                               |     | H7 base           |                           |  |
| Logistical data                            |     |                   |                           |  |
| Order reference                            |     | N499W             |                           |  |
|                                            |     |                   |                           |  |
| Packaging Information                      | on  |                   |                           |  |
| B I ' I ' '                                | EAN | Packaging type    | Amount o                  |  |
| Packaging description NEOLUX               | EAN | 3 - 3 - 7 F - 3   | article                   |  |