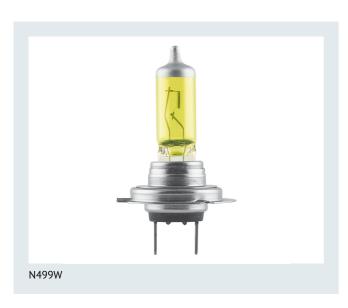

#### **Product family features**

- Yellowish white light
- High performance off-road lamp
- Color temperatures of up to 2,600 K
- More power
- Rugged and versatile

### **Product datasheet**

| Product type (off-road vs. on-road)        |     | Off-road          |                           |  |
|--------------------------------------------|-----|-------------------|---------------------------|--|
| Application (Category and Product specific |     | Halogen h<br>lamp | Halogen headlight<br>lamp |  |
| Electrical data                            |     |                   |                           |  |
| Power input                                |     | 58 W              |                           |  |
| Test voltage                               |     | 13.2 V            |                           |  |
| Nominal wattage                            |     | 55.00 W           |                           |  |
| Nominal voltage                            |     | 12.0 V            |                           |  |
| Photometrical data                         |     |                   |                           |  |
| Luminous flux                              |     | 1500 lm           |                           |  |
| Luminous flux toleranc                     | е   | ±10 %             |                           |  |
| Dimensions & weight                        |     |                   |                           |  |
| Product weight                             |     | 12.50 g           |                           |  |
| Length                                     |     | 59.0 mm           |                           |  |
| Diameter                                   |     | 12.0 mm           |                           |  |
| Lifespan                                   |     |                   |                           |  |
| Lifespan Tc                                |     | 550 h             |                           |  |
| Lifespan B3                                |     | 330 h             |                           |  |
| Additional product data                    | 1   |                   |                           |  |
| Base (standard designation)                |     | PX26d             |                           |  |
| Capabilities                               |     |                   |                           |  |
| Technology                                 |     | Halogen lamp      |                           |  |
| Certificates & standard                    | s   |                   |                           |  |
| ECE category                               |     | H7 base           |                           |  |
| Logistical data                            |     |                   |                           |  |
| Order reference                            |     | N499W             |                           |  |
|                                            |     |                   |                           |  |
| Packaging Information                      | on  |                   |                           |  |
| B I ' I ' '                                | EAN | Packaging type    | Amount o                  |  |
| Packaging description NEOLUX               | EAN | 3 - 3 - 7 F - 3   | article                   |  |